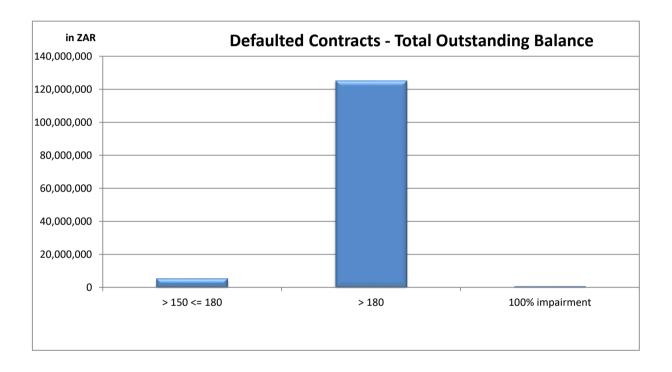

nted Principal Balance (R) | Percentage of<br>Balance<br>(%) |  |  |  |  |
| > 150 <= 180                          | 200                               | 5.7%    | R 5,503,747                                  | 4.2%                            |  |  |  |  |
| > 180                                 | 3,286                             | 94.3%   | R 125,205,086                                | 95.8%                           |  |  |  |  |
| 100% impairment                       | 15                                | 0.4%    | R 828,209                                    | 0.6%                            |  |  |  |  |
| Total                                 | 3,486                             | 100.00% | 130,708,834                                  | 100.00%                         |  |  |  |  |





| Information Date: 2022/01/31 | Period: Jan-22 | Period Number: 7

#### Excess Spread

| Month-end | Payment Date | Interest -<br>equipment leases | Interest -<br>permitted<br>investments | Early settlement profits | Evergreens     | Other Income | Revenue (a)     | Receipts under hedge agreements (b) | Senior expenses<br>(excl tax, incl<br>swap payment) | Provision for<br>Income Tax | All senior expenses (c) | Note interest (d) | Excess Spread<br>(a) + (b) - (c) - (d) | Notes issued (average for the month) | Excess spread as % of notes | Excess spread as<br>% of notes<br>(annualised) |
|-----------|--------------|--------------------------------|----------------------------------------|--------------------------|----------------|--------------|-----------------|----------------------