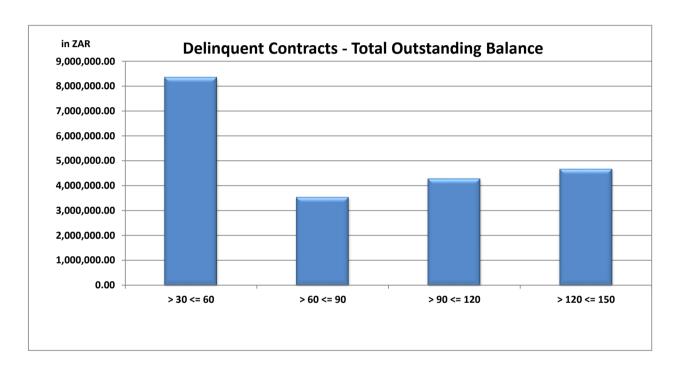

| 29.67%                             | 3,545,908                                             | 16.99%                          |  |  |  |  |
| > 90 <= 120                           | 166                           | 17.53%                             | 4,293,345                                             | 20.57%                          |  |  |  |  |
| > 120 <= 150                          | 205                           | 21.65%                             | 4,678,204                                             | 22.41%                          |  |  |  |  |
| Total                                 | 947                           | 100.00%                            | 20,872,031                                            | 100.00%                         |  |  |  |  |





Information Date: Period:

2022/01/31 Jan-22

7

Period Number:

# **Defaulted Contracts**

| Total Portfolio (excluding evergreen) |                                   |         |                                              |                                 |  |  |  |  |
|---------------------------------------|-----------------------------------|---------|----------------------------------------------|---------------------------------|--|--|--|--|
| Days in Arears                        | Number of<br>Operating Leases (%) |         | Outstanding Discounted Principal Balance (R) | Percentage of<br>Balance<br>(%) |  |  |  |  |
| > 150 <= 180                          | 200                               | 5.7%    | R 5,503,747                                  | 4.2%