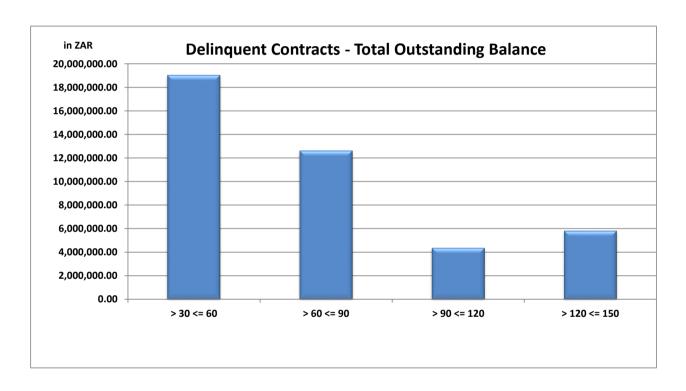

| 27.71%                                   | 12,637,823                                            | 30.17%                          |  |  |  |  |  |  |  |
| > 90 <= 120     | 80                                    | 15.50%                                   | 4,379,748                                             | 10.46%                          |  |  |  |  |  |  |  |
| > 120 <= 150    | 112                                   | 21.71%                                   | 5,837,526                                             | 13.94%                          |  |  |  |  |  |  |  |
| Total           | 516                                   | 100.00%                                  | 41,890,139                                            | 100.00%                         |  |  |  |  |  |  |  |





Information Date: 2023/10/31
Period: Oct-23

Period Number: 4

### **Defaulted Contracts**

| Total Portfolio (excluding evergreen) |                                                                     |         |   |                                                   |                                 |  |
|---------------------------------------|---------------------------------------------------------------------|---------|---|---------------------------------------------------|---------------------------------|--|
| Days in Arears                        | Number of<br>Operating Leases Percentage of<br>Opertaing Leases (%) |         |   | Outstanding<br>ounted Principal<br>Balance<br>(R) | Percentage of<br>Balance<br>(%) |  |
| > 150 <= 180                          | 98