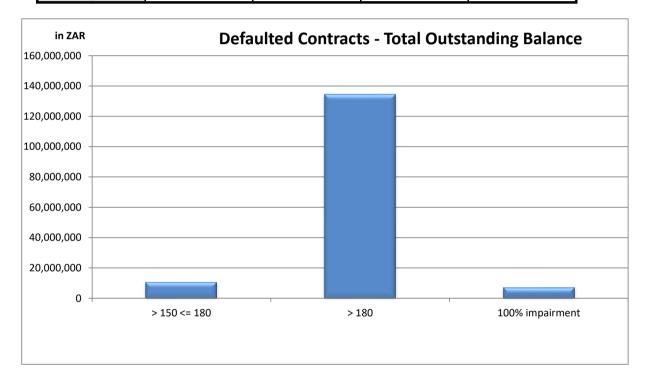

<br>(R) | Percentage of<br>Balance<br>(%) |  |
| > 150 <= 180                          | 98                                                                  | 5.1%    | R | 10,797,963                                        | 7.4%                            |  |
| > 180                                 | 1,806                                                               | 94.9%   | R | 134,628,395                                       | 92.6%                           |  |
| Total                                 | 1,904                                                               | 100.00% |   | 145,426,358                                       | 100.00%                         |  |

| 100% impairment | 69 | 3.6% | R 7,345,187 | 5.1% |
|-----------------|----|------|-------------|------|





Information Date: 2023/10/31

Period: Oct-23

Period Number: 4

Excess Spread

| Month-end | Payment Date | Interest - equipment<br>leases | Interest -<br>permitted<br>investments | Early settlement profits | Evergreens     | Other Income | Revenue (a)     | Receipts under<br>hedge agreements<br>(b) | Senior expenses<br>(excl tax, incl<br>swap payment) | Provision for<br>Income Tax | All senior expenses (c) | Note interest (d) | Excess Spread (a)<br>+ (b) - (c) - (d) | Notes issued (average for the month) | Excess spread as % of notes | Excess spread as<br>% of notes<br>(annualised) |
|-----------|--------------|--------------------------------|----------------------------------------|--------------------------|----------------|--------------|-----------------|-------------------------