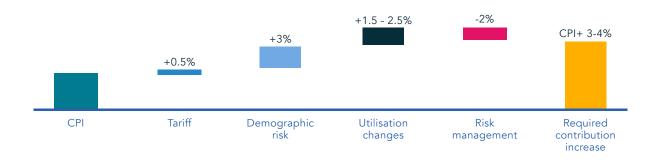

According to DHMS, medical inflation, which is determined by a mix of the listed factors, will be between 3 and 4% higher than the Consumer Price Inflation (CPI).

- Consumer Price Inflation (CPI) is the base component of contribution increases.
- The cost of services from healthcare providers is expected to increase by 0.5% above inflation.
- Demographic profile and chronicity collectively contribute 3-4% to medical inflation.
- Catch-up claims following deferred healthcare trends during the pandemic are expected to be between 1.5–2.5% higher.
- Risk management and Vitality interventions are expected to reduce claims by 2% for 2023.